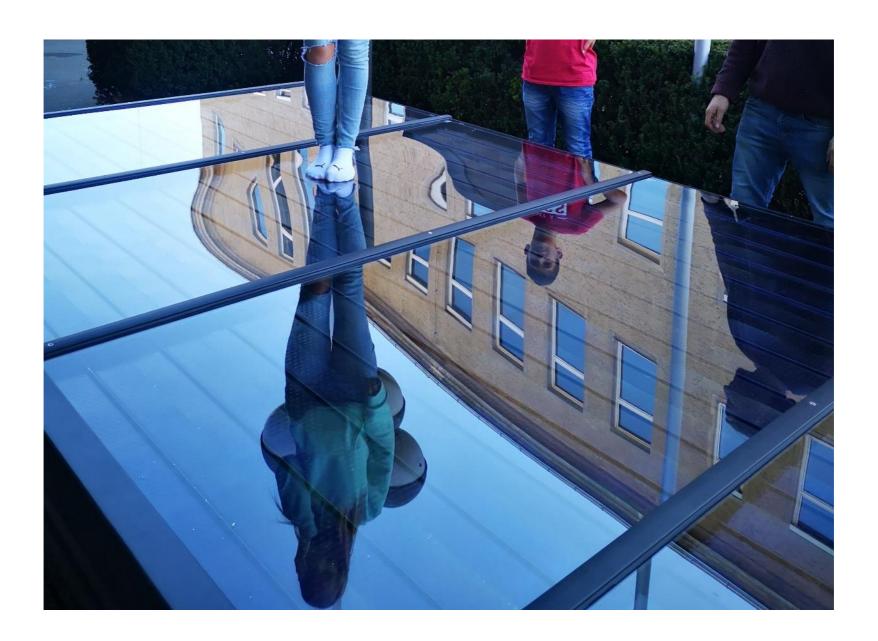

# Collector Construction - GAME

Do you know the steps of the construction of the collector?

Please, print out the document double-sided.

If the pupils arrange the pictures in the correct order, the letters on the back will build two words.

# **Solution:**

- O<sub>1</sub> Building the wooden frame
- U Mounting the back
- R Putting the insulation (mineral wool) in frame
- S In order to absorb more heat, the frame has to be painted in black
- O<sub>2</sub> 14 absorbers are needed for one panel of 6 m<sup>2</sup>
- L The absorbers are connected by copper pipes
- A The connected absorbers have to be placed in the wooden frame
- R Glass plates are placed on top ...
- T ... and fixed on the frame to protect the absorbers against rain, dust and dirt.
- O<sub>3</sub> Stress test
- W It is a lot of work to carry...
- N ... the finished collector to the place where it is needed