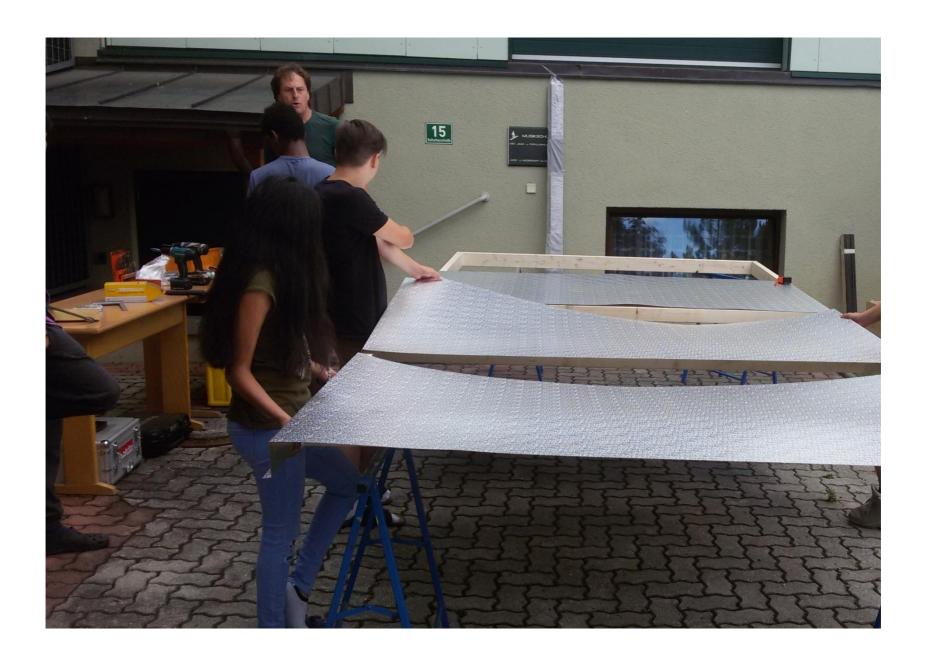

# **Solution:**

- O<sub>1</sub> Building the wooden frame
- U Mounting the back
- R Putting the insulation (mineral wool) in frame
- S In order to absorb more heat, the frame has to be painted in black
- O<sub>2</sub> 14 absorbers are needed for one panel of 6 m<sup>2</sup>
- L The absorbers are connected by copper pipes
- A The connected absorbers have to be placed in the wooden frame
- R Glass plates are placed on top ...
- T ... and fixed on the frame to protect the absorbers against rain, dust and dirt.
- O<sub>3</sub> Stress test
- W It is a lot of work to carry...
- N ... the finished collector to the place where it is needed