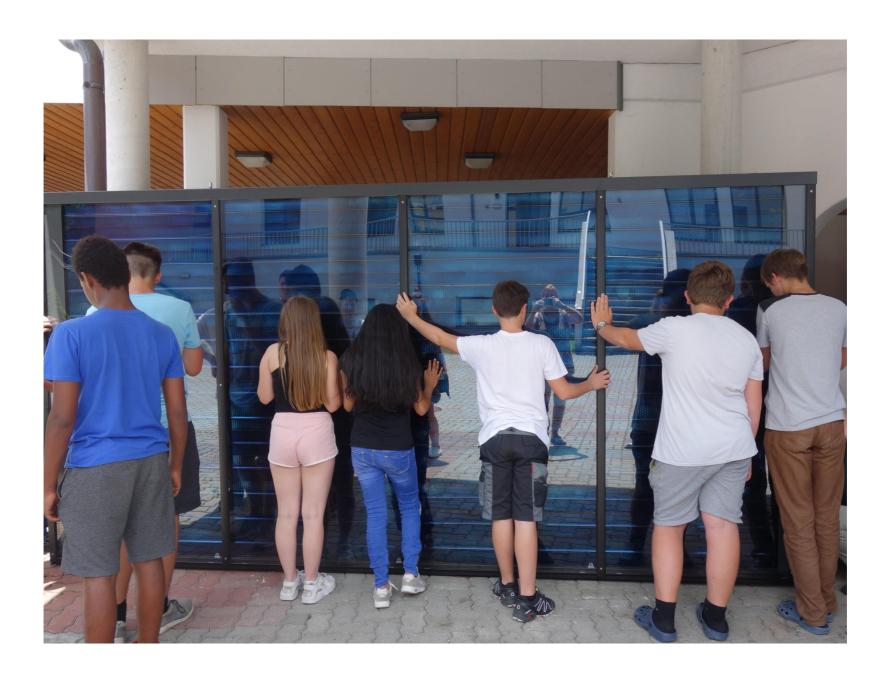

# Collector Construction - GAME

Do you know the steps of the construction of the collector?

Please, print out the document double-sided.

If the pupils arrange the pictures in the correct order, the letters on the back will build two words.

# **Solution:**

- O<sub>1</sub> Building the wooden frame
- U Mounting the back
- R Putting the insulation (mineral wool) in frame
- S In order to absorb more heat, the frame has to be painted in black
- O<sub>2</sub> 14 absorbers are needed for one panel of 6 m<sup>2</sup>
- L The absorbers are connected by copper pipes
- A The connected absorbers have to be placed in the wooden frame
- R Glass plates are placed on top ...
- T ... and fixed on the frame to protect the absorbers against rain, dust and dirt.
- O<sub>3</sub> Stress test
- W It is a lot of work to carry...
- N ... the finished collector to the place where it is needed