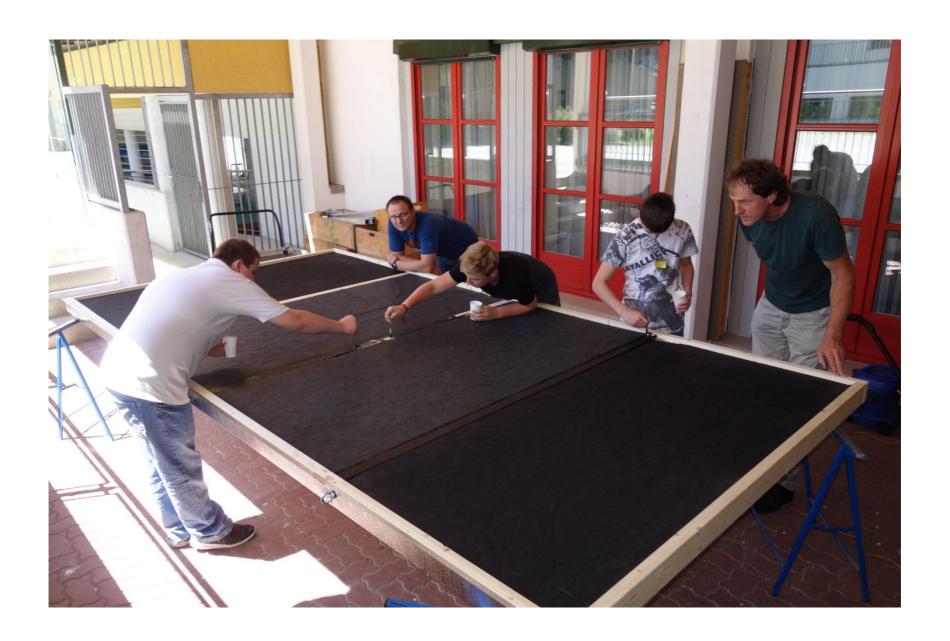

# **Solution:**

- O<sub>1</sub> Building the wooden frame
- U Mounting the back
- R Putting the insulation (mineral wool) in frame
- S In order to absorb more heat, the frame has to be painted in black
- O<sub>2</sub> 14 absorbers are needed for one panel of 6 m<sup>2</sup>
- L The absorbers are connected by copper pipes
- A The connected absorbers have to be placed in the wooden frame
- R Glass plates are placed on top ...
- T ... and fixed on the frame to protect the absorbers against rain, dust and dirt.
- O<sub>3</sub> Stress test
- W It is a lot of work to carry...
- N ... the finished collector to the place where it is needed