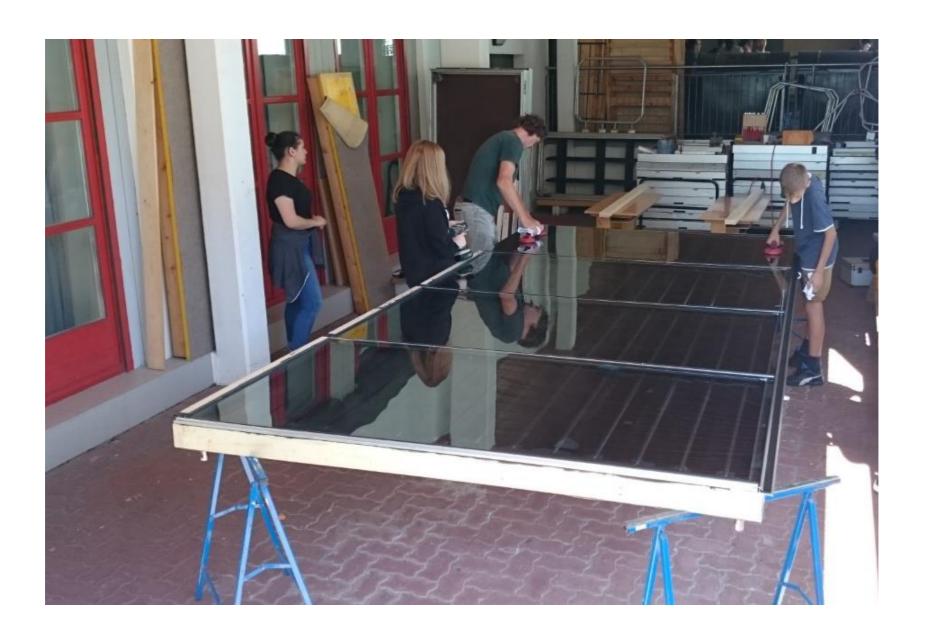

# Collector Construction - GAME

Do you know the steps of the construction of the collector?

Please, print out the document double-sided.

If the pupils arrange the pictures in the correct order, the letters on the back will build two words.

# **Solution:**

- O<sub>1</sub> Building the wooden frame
- U Mounting the back
- R Putting the insulation (mineral wool) in frame
- S In order to absorb more heat, the frame has to be painted in black
- O<sub>2</sub> 14 absorbers are needed for one panel of 6 m<sup>2</sup>
- L The absorbers are connected by copper pipes
- A The connected absorbers have to be placed in the wooden frame
- R Glass plates are placed on top ...
- T ... and fixed on the frame to protect the absorbers against rain, dust and dirt.
- O<sub>3</sub> Stress test
- W It is a lot of work to carry...
- N ... the finished collector to the place where it is needed