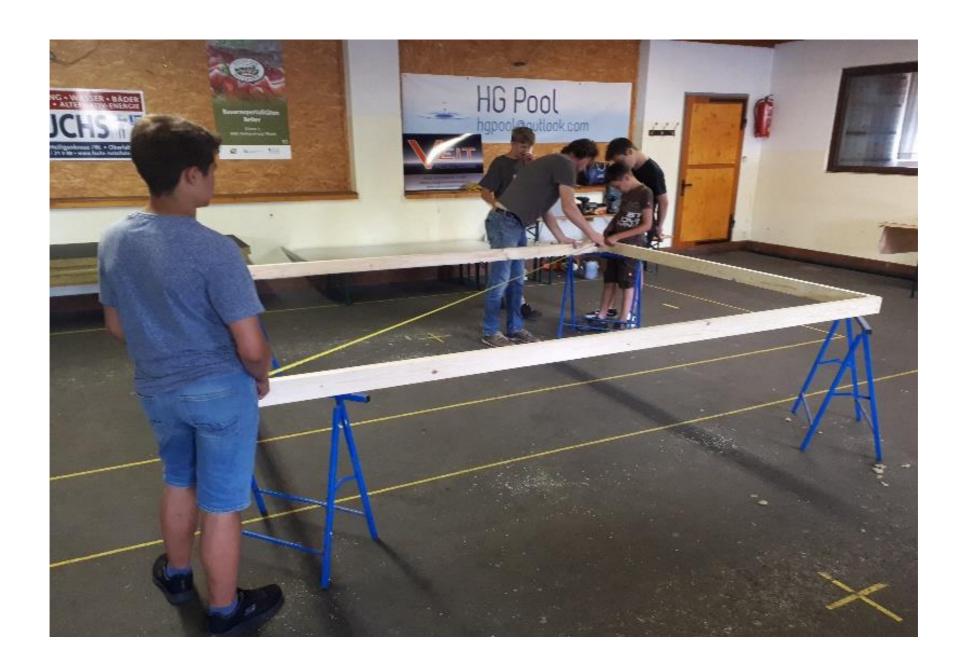

# Collector Construction - GAME

Do you know the steps of the construction of the collector?

Please, print out the document double-sided.

If the pupils arrange the pictures in the correct order, the letters on the back will build two words.

# **Solution:**

- O<sub>1</sub> Building the wooden frame
- U Mounting the back
- R Putting the insulation (mineral wool) in frame
- S In order to absorb more heat, the frame has to be painted in black
- O<sub>2</sub> 14 absorbers are needed for one panel of 6 m<sup>2</sup>
- L The absorbers are connected by copper pipes
- A The connected absorbers have to be placed in the wooden frame
- R Glass plates are placed on top ...
- T ... and fixed on the frame to protect the absorbers against rain, dust and dirt.
- O<sub>3</sub> Stress test
- W It is a lot of work to carry...
- N ... the finished collector to the place where it is needed