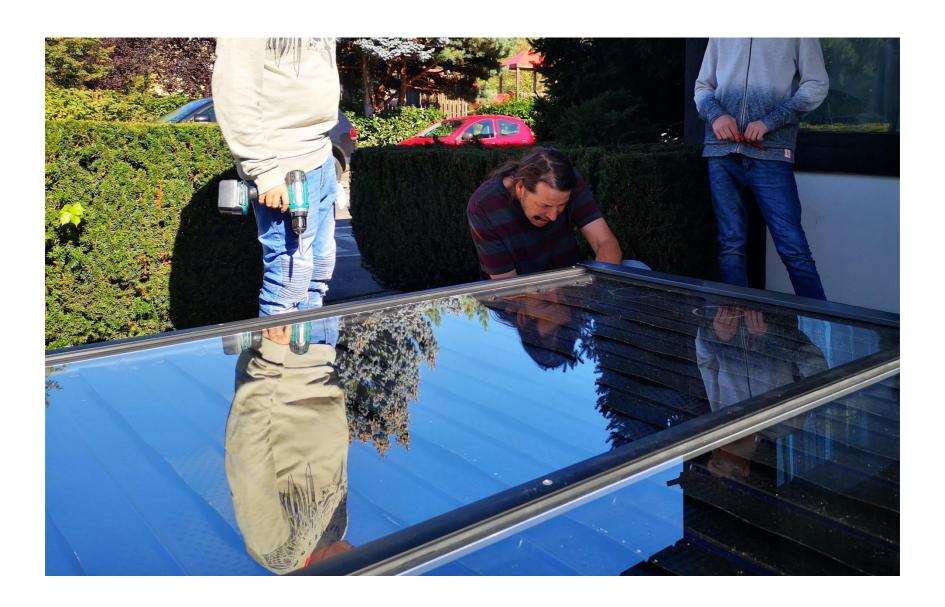

# Collector Construction - GAME

Do you know the steps of the construction of the collector?

Please, print out the document double-sided.

If the pupils arrange the pictures in the correct order, the letters on the back will build two words.

# **Solution:**

- O<sub>1</sub> Building the wooden frame
- U Mounting the back
- R Putting the insulation (mineral wool) in frame
- S In order to absorb more heat, the frame has to be painted in black
- O<sub>2</sub> 14 absorbers are needed for one panel of 6 m<sup>2</sup>
- L The absorbers are connected by copper pipes
- A The connected absorbers have to be placed in the wooden frame
- R Glass plates are placed on top ...
- T ... and fixed on the frame to protect the absorbers against rain, dust and dirt.
- O<sub>3</sub> Stress test
- W It is a lot of work to carry...
- N ... the finished collector to the place where it is needed