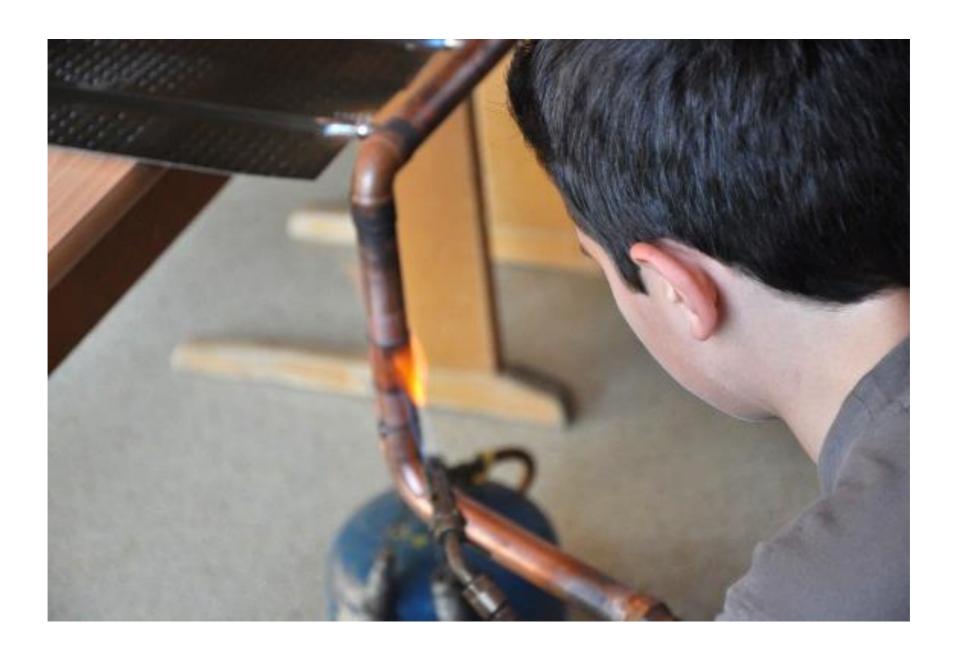

# **Solution:**

- O<sub>1</sub> Building the wooden frame
- U Mounting the back
- R Putting the insulation (mineral wool) in frame
- S In order to absorb more heat, the frame has to be painted in black
- O<sub>2</sub> 14 absorbers are needed for one panel of 6 m<sup>2</sup>
- L The absorbers are connected by copper pipes
- A The connected absorbers have to be placed in the wooden frame
- R Glass plates are placed on top ...
- T ... and fixed on the frame to protect the absorbers against rain, dust and dirt.
- O<sub>3</sub> Stress test
- W It is a lot of work to carry...
- N ... the finished collector to the place where it is needed