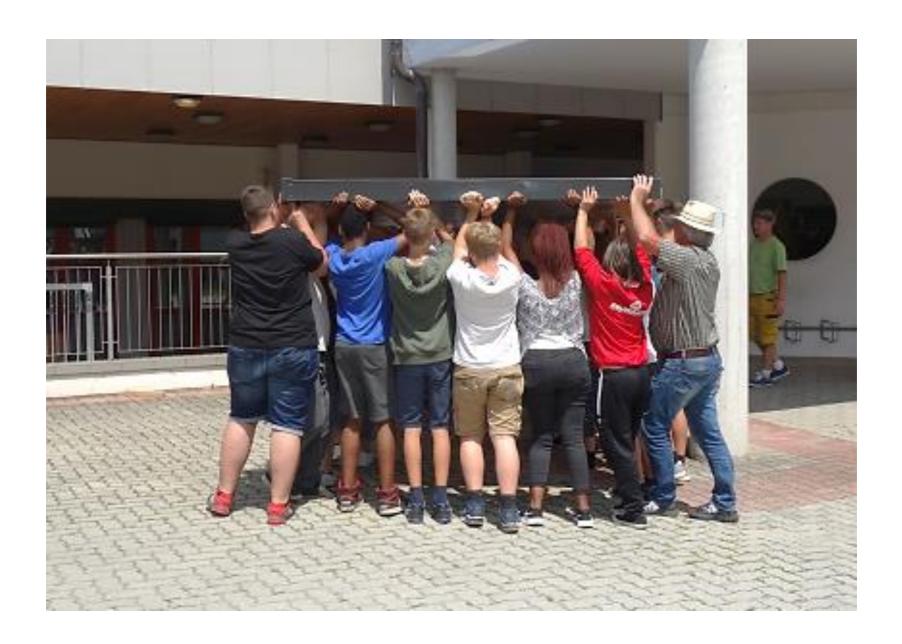

# Collector Construction - GAME

Do you know the steps of the construction of the collector?

Please, print out the document double-sided.

If the pupils arrange the pictures in the correct order, the letters on the back will build two words.

# **Solution:**

- O<sub>1</sub> Building the wooden frame
- U Mounting the back
- R Putting the insulation (mineral wool) in frame
- S In order to absorb more heat, the frame has to be painted in black
- O<sub>2</sub> 14 absorbers are needed for one panel of 6 m<sup>2</sup>
- L The absorbers are connected by copper pipes
- A The connected absorbers have to be placed in the wooden frame
- R Glass plates are placed on top ...
- T ... and fixed on the frame to protect the absorbers against rain, dust and dirt.
- O<sub>3</sub> Stress test
- W It is a lot of work to carry...
- N ... the finished collector to the place where it is needed