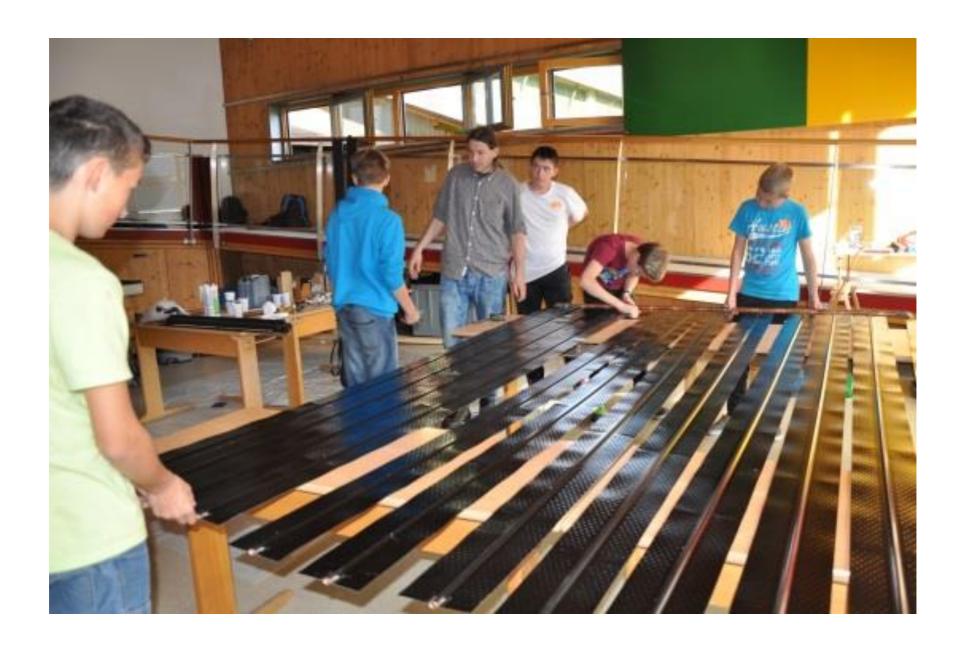

# **Solution:**

- O<sub>1</sub> Building the wooden frame
- U Mounting the back
- R Putting the insulation (mineral wool) in frame
- S In order to absorb more heat, the frame has to be painted in black
- O<sub>2</sub> 14 absorbers are needed for one panel of 6 m<sup>2</sup>
- L The absorbers are connected by copper pipes
- A The connected absorbers have to be placed in the wooden frame
- R Glass plates are placed on top ...
- T ... and fixed on the frame to protect the absorbers against rain, dust and dirt.
- O<sub>3</sub> Stress test
- W It is a lot of work to carry...
- N ... the finished collector to the place where it is needed