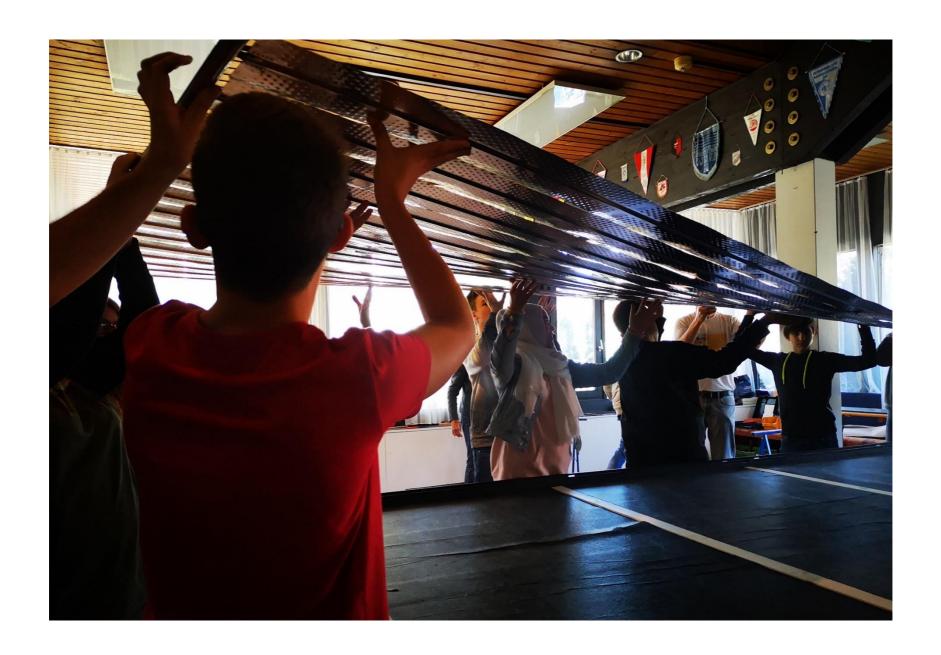

# **Solution:**

- O<sub>1</sub> Building the wooden frame
- U Mounting the back
- R Putting the insulation (mineral wool) in frame
- S In order to absorb more heat, the frame has to be painted in black
- O<sub>2</sub> 14 absorbers are needed for one panel of 6 m<sup>2</sup>
- L The absorbers are connected by copper pipes
- A The connected absorbers have to be placed in the wooden frame
- R Glass plates are placed on top ...
- T ... and fixed on the frame to protect the absorbers against rain, dust and dirt.
- O<sub>3</sub> Stress test
- W It is a lot of work to carry...
- N ... the finished collector to the place where it is needed