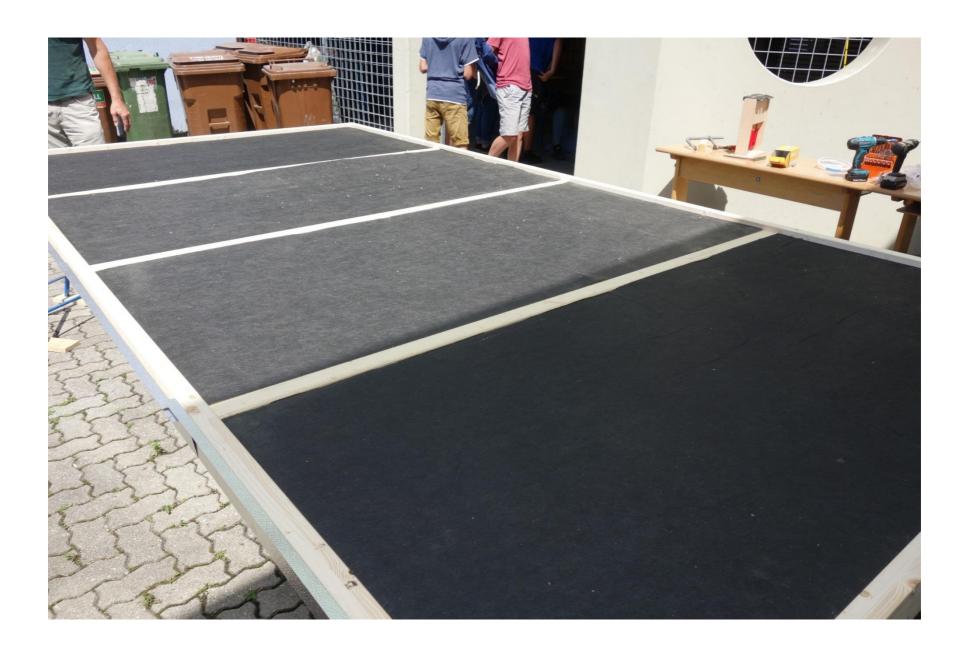

# **Solution:**

- O<sub>1</sub> Building the wooden frame
- U Mounting the back
- R Putting the insulation (mineral wool) in frame
- S In order to absorb more heat, the frame has to be painted in black
- O<sub>2</sub> 14 absorbers are needed for one panel of 6 m<sup>2</sup>
- L The absorbers are connected by copper pipes
- A The connected absorbers have to be placed in the wooden frame
- R Glass plates are placed on top ...
- T ... and fixed on the frame to protect the absorbers against rain, dust and dirt.
- O<sub>3</sub> Stress test
- W It is a lot of work to carry...
- N ... the finished collector to the place where it is needed